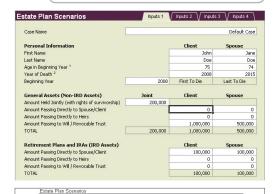

#### Estate Planner of ONESOURCE Trust & Estate Administration

Authored by renowned estate planning experts, the Estate Planner Tool Box is a set of spreadsheet-based models and calculations that analyze various tax and estate planning strategies.