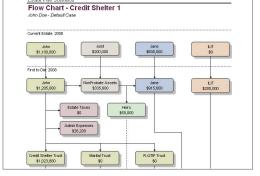

#### Presentations

Estate Planner provides a series of Microsoft PowerPoint slide shows covering many estate and charitable planning topics, including those strategies contained in Estate Planner. You can use these presentations to highlight your services to clients at seminars and trade groups.