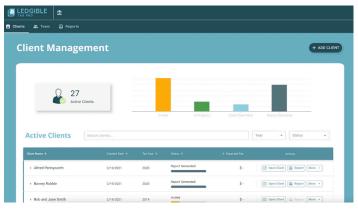

ecure platform. Professionals can simplify tax compliance difficulties that arise with clients that own crypto assets which enables proactive tax planning and advisory service opportunities.

## With Ledgible Crypto Tax Pro firms gain access to:



## AICPA SOC 1 & 2 audited tax software

Ensures verification of internal controls endorsing industryleading data security



## Client and team management

Set-up and manage team access that provides visibility into the status of where a client is in the workflow process



## Complete fee accounting

Capability to account for fees allows full wallet and exchange cost basis calculation to minimize taxes owed



## **Exclusive integration**

Reporting can be easily imported into UltraTax CS and GoSystem Tax RS

#### Client management dashboard





## **Automated reporting**

Simplifies the complexities of cryptocurrencies and decentralized financial products, making the data legible for professionals



#### Current year gains and losses

Up-to-the-minute reporting promotes client engagement with tax planning and advisory services around their crypto assets



## **Transaction matching**

Automatically trace when holdings move between wallets and exchanges, and track the cost basis to ensure clients returns are accurate

### Tax gains dashboard





Contact us today to learn more about Ledgible Crypto Tax Pro and its compelling integration with UltraTax CS and GoSystem Tax RS. 800-968-8900

tr.com/ledgible